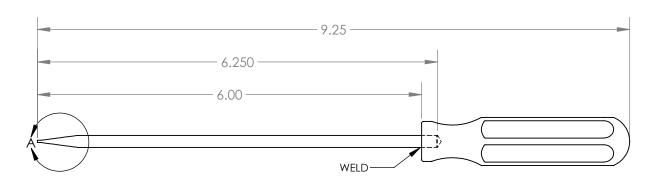

3/16" PARALLEL TIP SCREWDRIVER with STAINLESS STEEL HANDLE

PART NO. 21202

> SCALE: 1:1.5 SHEET 1 OF 1