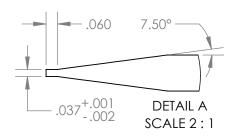

3/16" PARALLEL TIP SCREWDRIVER with STAINLESS STEEL HANDLE

PART NO. 21202

> SCALE: 1:1.5 SHEET 1 OF 1