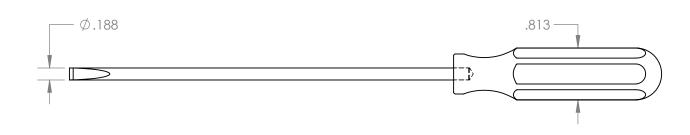

3/16" PARALLEL TIP SCREWDRIVER with STAINLESS STEEL HANDLE

PART NO. 21202

> SCALE: 1:1.5 SHEET 1 OF 1