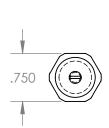

3/16" PARALLEL TIP SCREWDRIVER with STAINLESS STEEL HANDLE

PART NO. 21202

> SCALE: 1:1.5 SHEET 1 OF 1